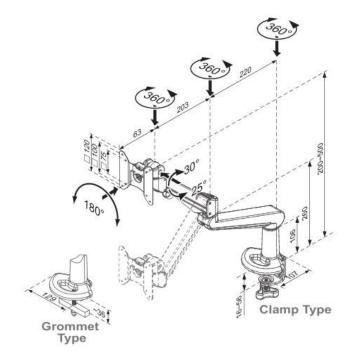

## **Product Specification**

| Product code            | CMS3035C-ED & CMS2475 - WHITE                       |
|-------------------------|-----------------------------------------------------|
| *Weight capacity        | From 3 - 8 kg                                       |
| **Maximum Screen Size   | 36"                                                 |
| Height adjustment range | 200mm – 500mm from desktop                          |
| Max forward extension   | 486mm                                               |
| VESA                    | 75mm & 100mm VESA compliant                         |
| Movement                | Height adjustment, tilt, swivel, rotation and reach |

<sup>\*</sup>Capacity may be reduced if monitor size is greater than 26" or depth is greater than 5.5cm