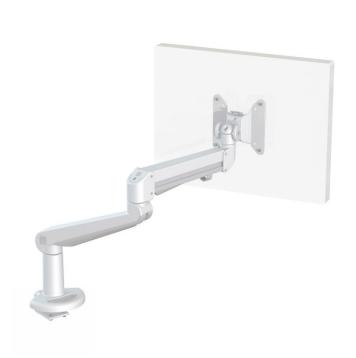

## Ascend Gas Arm with Baby-c Clamp

## Additional Information

Clamp for desktops up to 27.5mm

Integral cable management

Gas assisted height adjustment

Lockable quick release VESA function

180° anti rotation feature

Over 90% of the aluminium alloy content is recycled